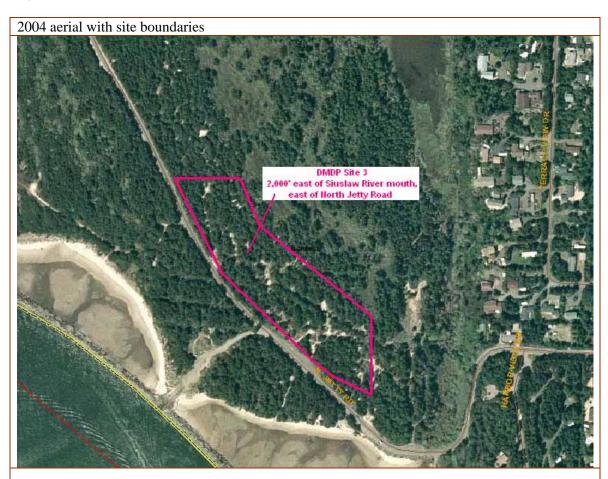

## <u>Dredged Material Disposal Plan (DMDP) Site No.</u> 3

RCP/ CRMP Plot No. 011 TRS Map: 18-12-09 Tax Lot(s): 500 River Segment 1 Location: Approximately 2,000' North of Siuslaw River Vicinity: North of North Jetty Rd

Base Zone: Florence city limits: Marine District

CRMP Combining Zone: Natural Resource Conservation /NRC (M.U. 1)

City of Florence: NRC 01

DMDP Site 3 is not depicted on Official Coastal Zones Plot # 011.

"This site is comprised of recently stabilized dunes. It is bordered on the south by the North Jetty Road, and by a transition forest on the east and north sides. Other than a few seasonal high water areas, the site has no aquatic systems." (DMDP 1978)

Site size: 1,350 feet x 300 feet (average)

Site capacity: 105,000 cubic yards at 7 foot depth.

Vicinity of DMDP Site 2 - Entrance to River Mile 0.5 - Coastal Resource Management Plan zones.

• Flood Hazard Areas: Light Blue = Floodplain; Darker Blue = Floodway. (above)