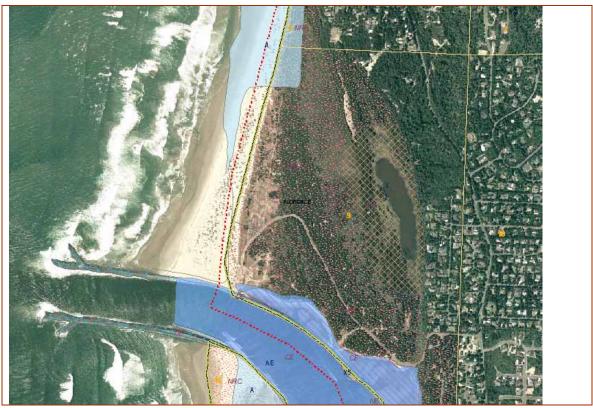

Site size: 1,350 feet x 300 feet (average)

Site capacity: 105,000 cubic yards at 7 foot depth.

Vicinity of DMDP Site 2 - Entrance to River Mile 0.5 - Coastal Resource Management Plan zones.

• Flood Hazard Areas: Light Blue = Floodplain; Darker Blue = Floodway. (above)