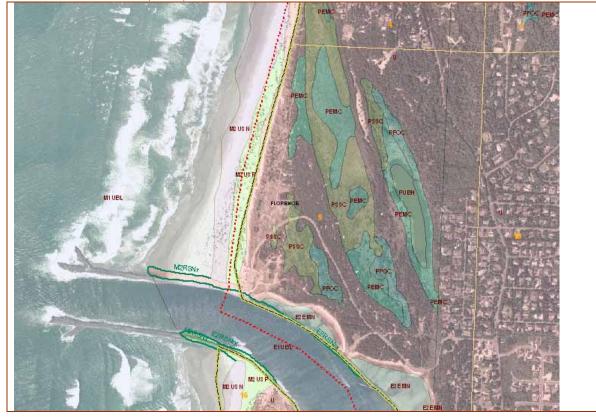

: North of North Jetty Rd

Base Zone: Florence city limits: Marine District

CRMP Combining Zone: Natural Resource Conservation /NRC (M.U. 1)

City of Florence: NRC 01



DMDP Site 3 is not depicted on Official Coastal Zones Plot # 011.

"This site is comprised of recently stabilized dunes. It is bordered on the south by the North Jetty Road, and by a transition forest on the east and north sides. Other than a few seasonal high water areas, the site has no aquatic systems." (DMDP 1978)

Site size: 1,350 feet x 300 feet (average)

Site capacity: 105,000 cubic yards at 7 foot depth.



Vicinity of DMDP Site 2 - Entrance to River Mile 0.5 - Coastal Resource Management Plan zones.

• Flood Hazard Areas: Light Blue = Floodplain; Darker Blue = Floodway. (above)

NWI delineated wetlands (below)